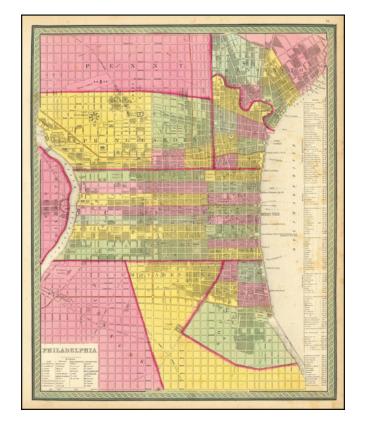

## Philadelphia

Stock#: 72710 Map Maker: Mitchell

**Date:** 1846

Place: Philadelphia Color: Hand Colored

**Condition:** VG

**Size:** 12.5 x 15.5 inches

**Price:** SOLD

## **Description:**

Detailed and interesting map of Philadelphia, published by SA Mitchell and engraved by Burroughs.

The map is hand colored apparently by Wards, although curiously so.

Includes an index of public buildings, hotels, churches (including a Jewish Synagogue) and banks.