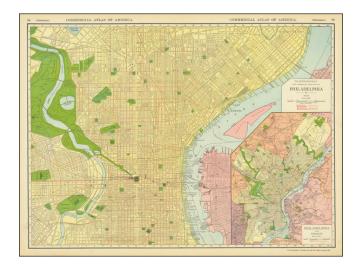

## **Description:**

Highly detailed map of Philadelphia, extending west of the Schuylkill River.

Shows roads, streets, buildings, piers, ferry's, railroads and depots, colleges, reservoirs, etc.

Beautiful large format with inset of Philadelphia and neighboring counties.