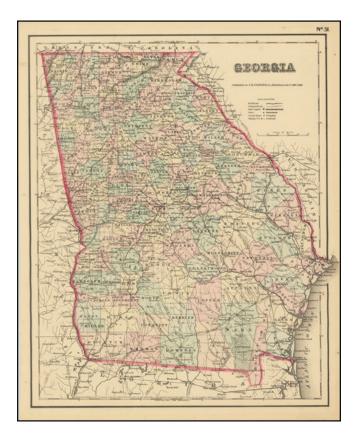

## Georgia

| Stock#:           | 72542              |
|-------------------|--------------------|
| Map Maker:        | Colton             |
| Date:             | 1857               |
| Place:            | New York           |
| Color:            | Hand Colored       |
| <b>Condition:</b> | VG                 |
| Size:             | 12.5 x 14.5 inches |
| Price:            | SOLD               |

## **Description:**

Detailed map of Georgia, published by GW & CB Colton.

The map is hand colored by counties and shows roads, railroads, towns, villages, post offices, rivers, lakes, stations and a host of other details.

A terrific map, from GW & CB Colton, one of the most prolific American mapmaker families of the mid-19th Century.