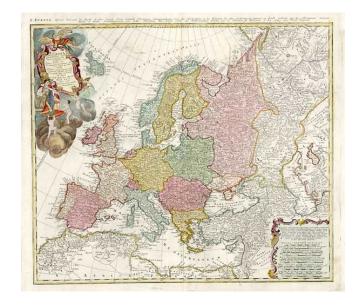

## Europa Secundum legitimas Projectionis Stereographicae... MDCCXXXIII

**Stock#:** 7252 **Map Maker:** Haas

**Date:** 1743

Place: Nuremberg
Color: Hand Colored

**Condition:** VG

**Size:** 21 x 18 inches

**Price:** SOLD

## **Description:**

Decorative map of Europe, based upon Haase's stereographic horizontal projection, which was featured in his book on cartographic methodology. Colored by country, showing cities, towns, rivers, mtns, lakes, etc. Large decorative cartouche in full color. A very attractive 18th Century map of Europe.