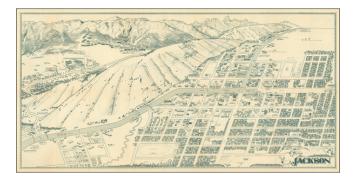

## **Jackson Hole Picture Map**

| Stock#:    | 72468 |
|------------|-------|
| Map Maker: | King  |

Date:1983Place:Aspen, ColoradoColor:UncoloredCondition:VG+Size:34 x 16.7 inches

SOLD

\_\_\_\_

## **Description:**

**Price:** 

Scarce map of Jackson Hole, extending from the ski hill and Teton Village at the top left to the town at the bottom right.

On the verso is an extensive guide to Jackson, with larger advertisements around the outside.