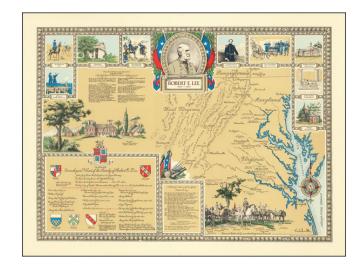

## **Description:**

Scarce pictorial map of parts of Virginia, West Virginia, Maryland, and a bit of Pennsylvania showing the life of Robert E. Lee.

The map features vignettes of places and events in his life. Also includes a genealogical chart, an outline of his life, and a list of significant events in the Civil War.