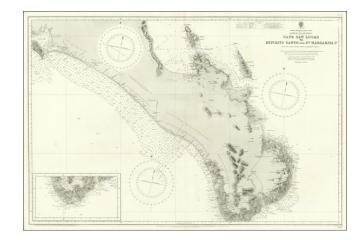

## [Cabo San Lucas -- Baja California] Cape San Lucas To Espiritu Santo and Sta. Margarita Is.

**Stock#:** 72330

Map Maker: British Admiralty

Date: 1903 (1906)
Place: London
Color: Uncolored

**Condition:** VG+

## **Description:**

Rare separately published Sea Chart of the Southernmost part of Baja California, published in London by the British Admiralty.

Includes small corrections to 1927 in red pen.

The map extends from Bahia Almejas and La Paz to the southernmost tip of the peninsula.

Includes sailing directions, soundings, topography, etc.