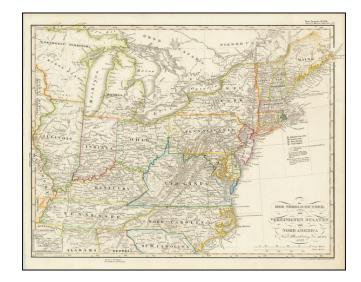

## Der Nordliche Theil des Vereignigten Staaten Von Nord America . . . 1831

**Stock#:** 72311 **Map Maker:** Stieler

**Date:** 1831 **Place:** Gotha

**Color:** Outline Color

**Condition:** VG

**Size:** 16.5 x 12 inches

## **Description:**

Rare early state of Steiler's map of the region from the Mississippi to the East Coast.

The treatment of the Midwest is perhaps the most interesting feature of the map, including Michigan Territory, Northwest Territory, Missouri Territory, Illinois and Indiana, each of which is still thinly populated.

A number of early forts and Indian Tribes are shown.