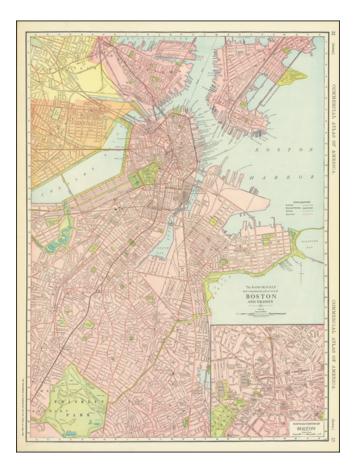

## The Rand McNally New Commercial Atlas Map of Boston and Vicinity

- Stock#:72268Map Maker:Rand McNally & Company
- Date:1917 circaPlace:ChicagoColor:ColorCondition:VG+Size:19 x 25.5 inches

Price: SOLD

## **Description:**

Detailed antique map of Boston, published by Rand McNally & Co., in the first decades of the 20th century.

The map features an inset of the "Business Portion of Boston" and the main map extends to eastern Cambridge, Somerville, and Charlestown.