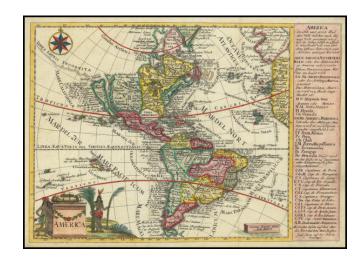

## **Description:**

Attractive map of America with accompanying table from Schreiber's Atlas Minor.

California is shown as an Island, with the extended westward land mass to Asia and the Mississippi River extending to the Straits of Anian. Odd Great Lakes Projection and other interesting details.

## **States of the Map**

There are two states of the map:

- State 1: Title is America verfertiget von John George Schreibern in Leipzig
- State 2: Title is America