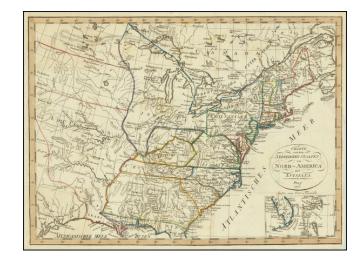

### **Neu Orleans Territory**

Rare and unusual map of the United States, published in Prague.

The map provides a fascinating depiction of Louisiana Territory, with "Neu Orleans" Territory shown as a regional name for the modern State of Louisiana.

The map extends to the headwaters of the Missouri River, with numerous Indian Tribes named in the West.

The configuration for Ohio and Indiana is very unusual for the period. Georgia is shown extending to the Mississippi River, the map not yet being updated for Mississippi and Alabama.

Includes a large inset of Southern Florida and the Bahamas.