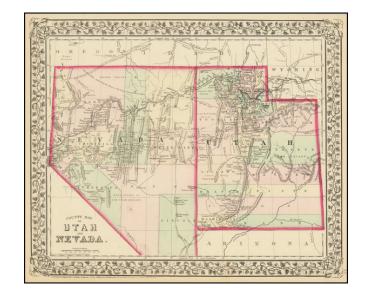

## **County Map of Utah and Nevada**

Stock#: 72162 Map Maker: Mitchell Jr.

**Date:** 1871

Place: Philadelphia Color: Hand Colored

**Condition:** VG+

**Size:** 14 x 11.5 inches

**Price:** \$ 145.00

## **Description:**

Detailed map of Nevada and Utah, colored by counties and showing towns, mountains, rivers, railroad lines, Indian Tribes, mining districts, etc.

The first map of the region to appear in a commercial atlas.

Decorative floral border.