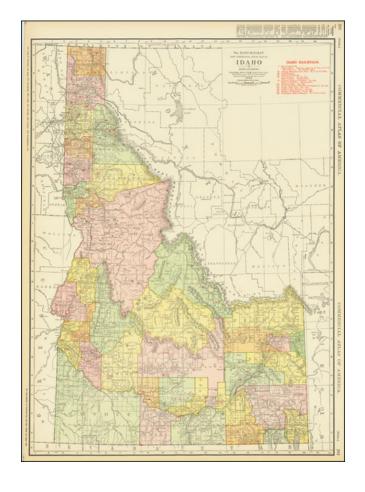

## **Description:**

Detailed railroad map of Idaho, published in Chicago by Rand McNally & Company.

The map includes the names of the major railroads overprinted on the map in red, with a list of 12 railroads operating in Idaho at the time of publication.

Highly detailed, showing towns, mines, roads, railroads, mountains, rivers, Indian Reservations, military reserves, post offices, forts, lakes, etc.