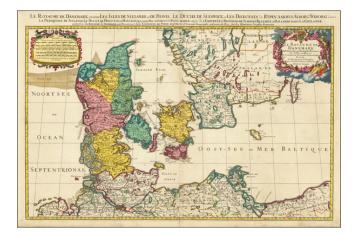

## Le Royaume de Danemark Subdivise en ses Principales Provinces . . .

| Stock#:    | 71917   |
|------------|---------|
| Map Maker: | Mortier |

Date:1696 circaPlace:AmsterdamColor:Hand ColoredCondition:VG+Size:34.5 x 23 inches

### Beautiful Original Hand-Color.

Fine large format map of Denmark, Sweden, and neighboring regions, published in Amsterdam by Pierre Mortier.

The map is part of a collaboration with Alexis Hubert Jaillot, which resulted in the production of a series of over 100 2-sheet maps of different regions of the world, crediting Nicholas Sanson, an important Geographer to the King of France in the second half of the 17th century as the source of the cartography, with recent improvements.

The map was first published by Jaillot, then by Mortier, and then again by Covens & Mortier.

#### **Detailed Condition:**

Original hand-color in full, including the cartouche.