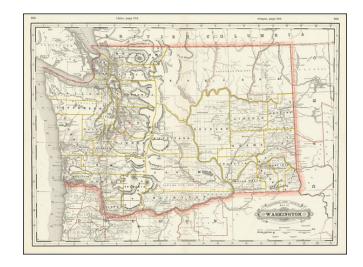

## **Railroad and County Map of Washington**

Stock#: 71884 Map Maker: Cram

Date: 1884Place: ChicagoColor: Outline Color

**Condition:** VG+

**Size:** 22 x 16 inches

**Price:** SOLD

## **Description:**

Highly detailed map from a rare early edition of Cram's Standard American Railway Atlas.

The map shows counties, railroads, railway stations, township surveys, mountains, rivers, lakes, and a host of other early details.

Decorative title. The best large format commercial atlas map of the period.