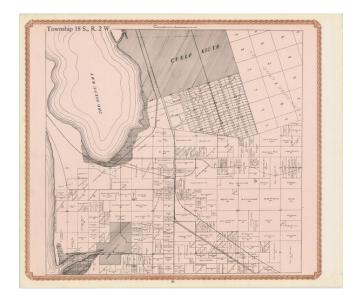

## The First Atlas Map of South San Diego County, California

The map provides a fine depiction of Chula Vista, Imperial Beach, Otay and San Ysidro, extending to the Tijuana Estuary.

The vast majority of lands are identified with the names of the land owners. The lines of the San Diego and Southern Rail Road and San Diego and Arizona Rail Road are shown.

This is from W.E. Alexander's 1912 *Plat Book of San Diego County, California* published by the Pacific Plat Book Company of Los Angeles and San Francisco.