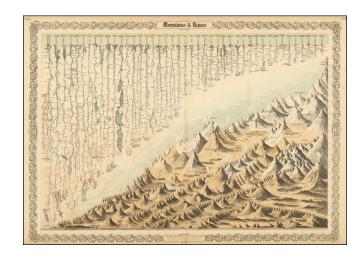

## **Description:**

Striking example Colton's mountains and rivers plate, showing the lengths of the principal rivers of the world and heights of the principal mountains.

The map delineates volcanoes, mountain lakes and other features. Includes names and distances, and identifies continents.

An interesting and decorative item.

•