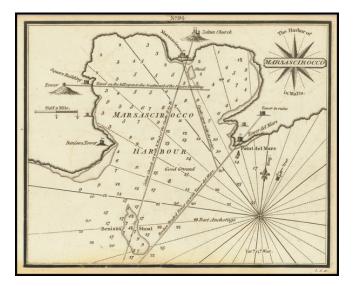

## **Description:**

Rare antique engraved chart of Marsaxlokk, on the southern tip of Malta, published by William Heather in London.

The chart is oriented with north at the top. It includes soundings, some topographical features and anchorages.

Towers, churches, and ruins are given as landmarks for taking one's bearings in the harbor.