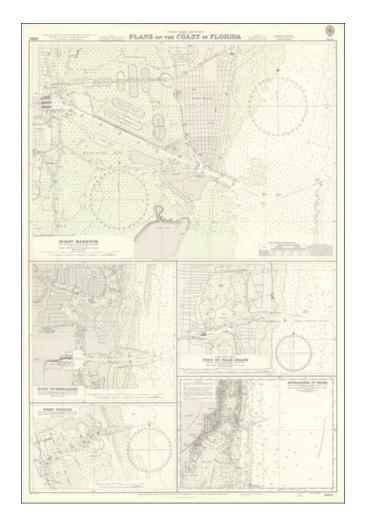

## Plans on the Coast of Florida (Miami Harbour, Port of Palm Beach, Port Everglades, Fort Pierce, Approaches to Miami)

**Stock#:** 71298

Map Maker: British Admiralty

**Date:** 1939 (corrected to 1958)

Place: London Color: Uncolored

## **Description:**

Detailed sea chart showing plans of several major Florida harbors, published by the British Admiralty.

Includes Miami, Port of Palm Beach, Port Everglades, Fort Pierce, and approaches to Miami.