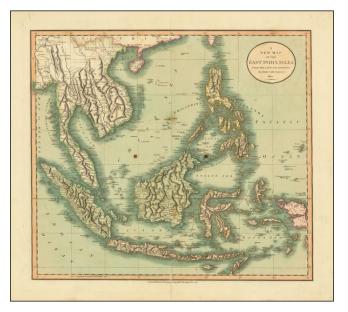

## A New Map of the East India Isles, From The Latest Authorities . . . 1801

| Stock#:    | 71199 |
|------------|-------|
| Map Maker: | Cary  |

Date:1801Place:LondonColor:Hand ColoredCondition:VGSize:20.5 x 18 inches

## **Description**:

Large detailed map of Southeast Asia, from John Cary's atlas.

Extends from Mergui Archipelago, Straits of Malacca and Sumatra to Papua New Guinea, Pelew Islands, and part of Formosa.

Extremely detailed.