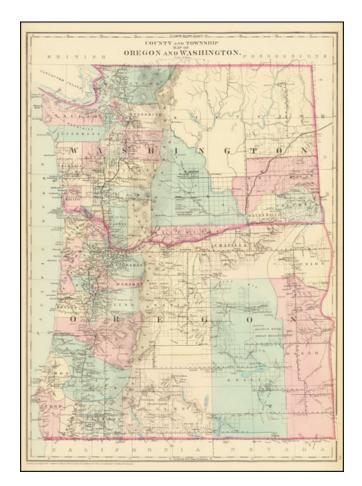

## **County And Township Map Of Oregon And Washington**

| Stock#:<br>Map Maker: | 71132<br>Mitchell Jr. |
|-----------------------|-----------------------|
| Date:                 | 1884                  |
| Place:                | Philadelphia          |
| Color:                | Hand Colored          |
| <b>Condition:</b>     | VG+                   |
| Size:                 | 14.5 x 20 inches      |
| Price:                | SOLD                  |

## **Description:**

Detailed map of Washington and Oregon, which appeared in a late edition of Mitchell's *General Atlas*, published by William Bradley.

The map is colored by counties and showing towns, roads, railroads, rivers, lakes, and a host of other details.