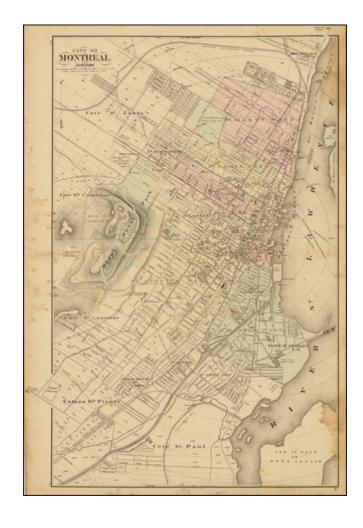

## **City of Montreal and Suburbs**

**Stock#:** 71131

Map Maker: Walling / Tackabury

**Date:** 1876

Place:

Color: Hand Colored

**Condition:** Good

**Size:** 15 x 24 inches

## **Description:**

Scarce lithographed map of Montreal, probably from Tackabury's Atlas of the Dominion of Canada (1876).

Hand-colored by wards. Many important public buildings are outlined and labeled. The topography of Mount Royal is rendered with hachuring.

## **Detailed Condition:**

Original hand-color. Stains on both left and right into the image.