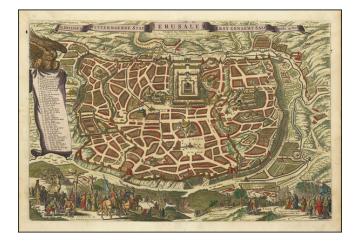

## De Heylige en Wytvermaerde Stadt Ierusalem Eerst Genaemt Salem Genesis 14, Vers 18

| Stock#:    | 71039      |
|------------|------------|
| Map Maker: | Visscher I |

Date:1648Place:AmsterdamColor:Hand ColoredCondition:VG+Size:19 x 12.5 inches

## **Description:**

Striking Bird's-eye view of Jerusalem in exceptional old color.

Includes a key locating 36 important buildings.

Jerusalem is illustrated as reported in Genesis 14, with a scene showing Solomon in the foreground and the Crucifixion of Christ on Mt. Cavalry in the lower left.