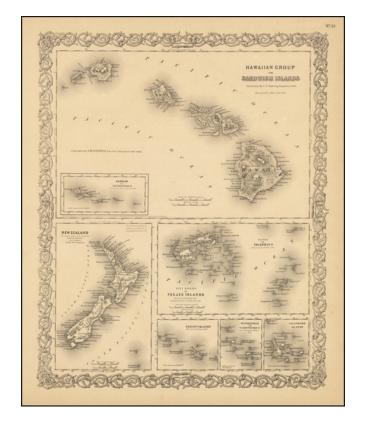

## Hawaiian Group or Sandwich Islands [with] New Zealand [and] Feejee Group, Society Island, Marquesas and Galapagos Islands

**Stock#:** 71009 **Map Maker:** Colton

Date: 1855Place: New YorkColor: UncoloredCondition: VG+

## **Description:**

First state of Colton's early map of the Hawaiian Islands, New Zealand, Galapagos, Fiji, Society Islands, and Marquesas.

Shows towns, rivers, lakes, mountains, islands, etc.

A terrific regional map, from J.H. Colton, one of the most prolific American mapmakers of the mid-19th Century.