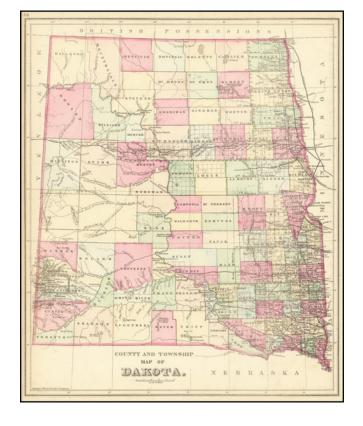

## **Description:**

Detailed map of Dakota Territory, published by William Bradley Jr., in a late edition of SA Mitchell Jr's Atlas.

The map is colored by county, and shows state surveys, forts, towns, railroads, etc.

Extremely detailed in the southwest corner in the general vicinity of Deadwood and Sheridan and Custer's Peak.