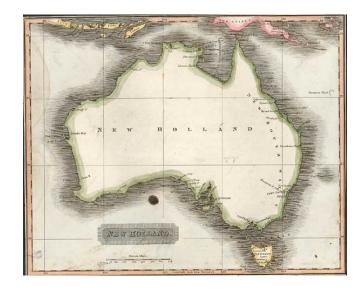

## **New Holland**

**Stock#:** 7085

Map Maker: Arrowsmith

Date: 1809 Place: London

**Color:** Hand Colored

**Condition:** VG

**Size:** 10 x 8 inches

**Price:** SOLD

## **Description:**

One of the earliest obtainable separate maps of Australia. No detail, except along the coastline. New South Wales is the only territory mentioned. Very narrow margins, sometimes touching neatline. Minor dampstain in upper left corner and one spot, plus a bit of soiling.