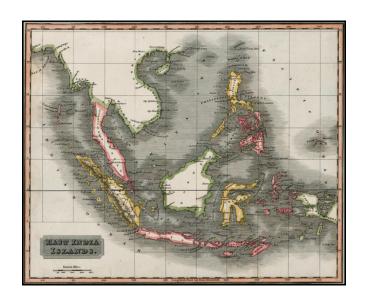

## Barry Lawrence Ruderman Antique Maps Inc.

7407 La Jolla Boulevard La Jolla, CA 92037

www.raremaps.com

(858) 551-8500 blr@raremaps.com

**East India Islands** 

| Stock#:           | 7084          |
|-------------------|---------------|
| Map Maker:        | Arrowsmith    |
| Date:             | 1809          |
| Place:            | London        |
| Color:            | Hand Colored  |
| <b>Condition:</b> | VG            |
| Size:             | 10 x 8 inches |
| Price:            | SOLD          |

## **Description:**

Nice map of SE Asia, extending from the southern coast of China and the Philippines to Java. Includes nice coastal details. Very narrow margins, sometimes touching neatline.