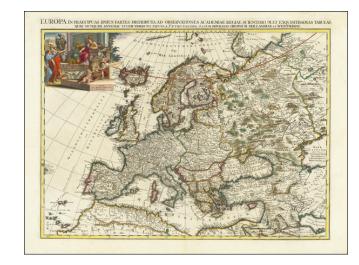

## **Description:**

Beautifully engraved map, from the larger-format suite of continental maps made by Van Der Aa in 1713.

The map stretches from the Caspian in the east to Iceland (albeit incorrectly located) in the west.

These Van Der Aa continental maps are recognizable for their attractive cartouches. This Europe map features an allegorical image of Europe as a queen surrounded by various symbols of the continent.