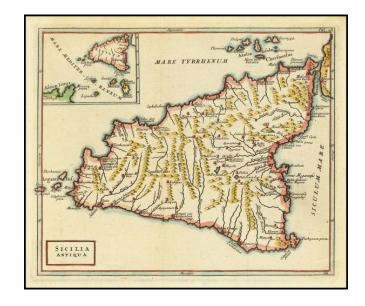

## Sicilia Antiqua

**Stock#:** 70717 **Map Maker:** Cellarius

Date: 1703Place: GermanyColor: Hand Colored

**Condition:** VG+

**Size:** 8 x 7 inches

**Price:** SOLD

## **Description:**

Terrific map of Sicily and its neighboring islands, with ancient place names from antiquity.

The map appeared in an early edition of Cellarius' *Notitia Orbis Antiqui, Sive Geographia Plenior...et Novis Tabulis Geographicis*, which was published in London, Amsterdam and other places over the next 100 years and was one of the most popular Ancient Geographies of its time.