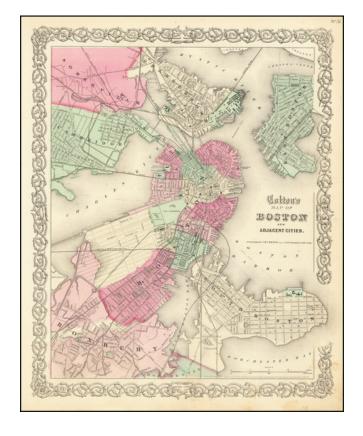

## **Colton's Map of Boston And Adjacent Cities**

**Stock#:** 70570 **Map Maker:** Colton

Date: 1865Place: New-YorkColor: Condition: VG+

**Size:** 12 x 15 inches

Price: SOLD

## **Description:**

Detailed map of Boston and vicinity, extending to the Mystic River, Chelsea Creek, Sommerville, Cambridge, Roxbury and South Boston.

Shows streets, roads, railroads, bridges, buildings, wharfs, etc. An excellent map of Boston during the Civil War. JH Colton was one of the pre-eminent American map publishing firms in the mid-19th Century.