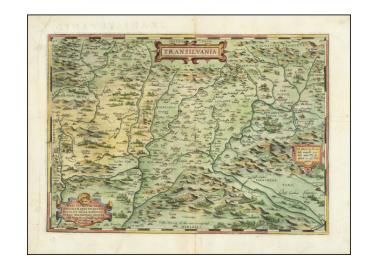

## **Transilvania**

**Stock#:** 70546 **Map Maker:** Ortelius

Date: 1570 circa
Place: Antwerp
Color: Hand Colored

**Condition:** VG

**Size:** 17 x 12 inches

**Price:** SOLD

## **Description:**

Nice example of Ortelius' map of Transylvania, from his *Theatrum Orbis Terrarum*, the first modern atlas.

The map is drawn from a rare map of Hungary prepared by Sambucas in 1566, which is in turn based upon Honter's map of 1532.

This is the first of two editions of the map, with five lines of text in the right cartouche rather than four.