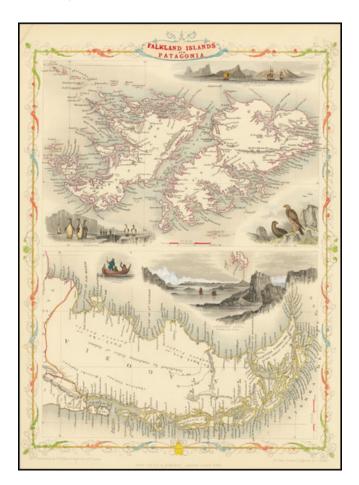

## **Description:**

Decorative and detailed map of Patagonia and the Falkland Islands, showing mountains, rivers, towns, islands, etc.

Vignettes of the Jason Islands, Sea Eagles, Penguins, Fugians, and Christmas Sound.

Engraved for R. Montgomery Martin's Illustrated Atlas. Tallis was one of the last great decorative map makers. His maps are prized for the wonderful vignettes of indigenous scenes, people, etc.