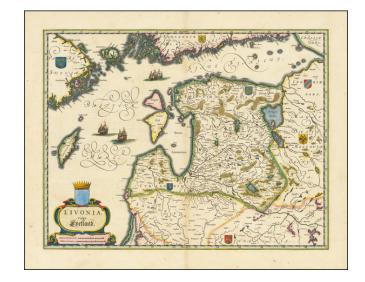

## Livonia vulgo Lyefland

Stock#: 70460 Map Maker: Blaeu

Date: 1644 circaPlace: AmsterdamColor: Hand Colored

**Condition:** VG

**Size:** 19.5 x 15 inches

**Price:** \$ 675.00

## **Description:**

Striking example of this decorative map of the Baltic, Lithuania, Estonia, Lativia, Gottalandia and parts of Sweden (including Stockholm) and Finland (including Helsinki).

The map includes a decorative cartouche, the coats of arms for Sweden, Finland, Estonia, Curland, Lithuania, Moscovia and Ingriae, along with a number of ships in the Baltic and Sinus Finnicus.