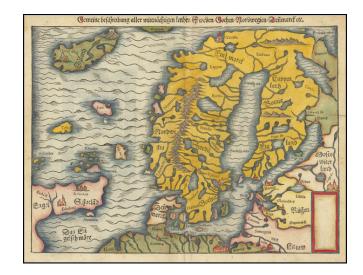

## Gemeine Beschreibung Aller Mitnachtigen Lander/ Schweden / Gothen / Norwegien / Dennmark &c.

**Stock#:** 70419 **Map Maker:** Munster

**Date:** 1550 circa **Place:** Basle

Color: Hand Colored

**Condition:** VG

## **Description:**

Second edition of Munster's map of Scandinavia, first issued in 1545 to replace the very rare first edition of the map, which appeared in only the first three editions of Munster's *Geographia*.

Munster's first map relied upon the cartography of Jacob Ziegler's 1532 map. The present map is based upon the Olaus Magnus map of 1539. The 1552 edition is the only edition to have the bars for Longitude and Latitude. Extends to Iceland, Scotland and the Islands of Tyle, Fare (Faroes), Hetlad.