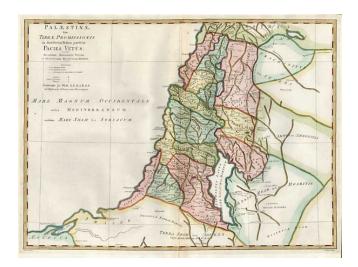

## Palaestinae Sive Terra Promissionis in duodecim Tribus partitae Facies Vetus

| Stock#:<br>Map Maker: | 7037<br>Blair  |
|-----------------------|----------------|
| Date:                 | 1773           |
| Place:                | London         |
| Color:                | Hand Colored   |
| <b>Condition:</b>     | VG+            |
| Size:                 | 23 x 17 inches |
| Price:                | SOLD           |

## **Description:**

Gorgelous large format map centered on the Holy Land, in exceptional detail. Shows the 12 tribes, cities, mountains, rivers, lakes, etc. Attractive full color example. From John Blair's Chronology and History of the World, first published in 1754.