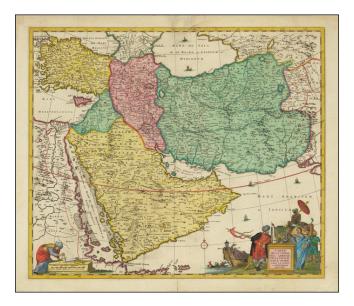

## Carte De La Perse De L'Armenie De La Natolie & De L'Arabie . . . MDCCXCII

| Stock#:    | 70319 |
|------------|-------|
| Map Maker: | Elwe  |

Date:1792Place:AmsterdamColor:Hand ColoredCondition:VG+Size:22 x 18.5 inches

## **Description**:

Scarce decorative map of the region bounded by the Saudi Peninsula, Red Sea, Nile River, Cyprus, Asia Minor, the Gulf of Aden, Indian Ocean, Armenia, the Caspian Sea, Afghanistan and the Indian Ocean, centered on the Persian Gulf.

Includes two attractive cartouches, ships at sea and marvelous geographical detail within the map.

One of the few available Dutch maps to mention Armenia in the title of the map and one of the most detailed of the region.