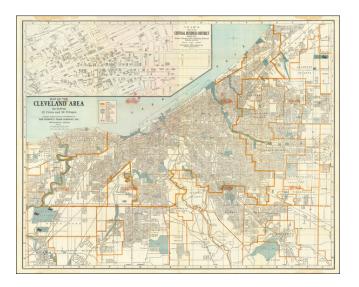

## Map of the Cleveland Area Including 12 Cities and 26 Villages

| Stock#:<br>Map Maker: | 70270<br>Cram      |
|-----------------------|--------------------|
| Date:                 | 1940 circa         |
| Place:                | Indianapolis       |
| Color:                | Color              |
| <b>Condition:</b>     | VG                 |
| Size:                 | 32.3 x 25.5 inches |
| Price:                | SOLD               |

## **Description:**

Large map of Cleveland, with a large inset of the Central Business District, published by George Cram.

Includes a map of Cuyahoga County, index and photos on the verso.