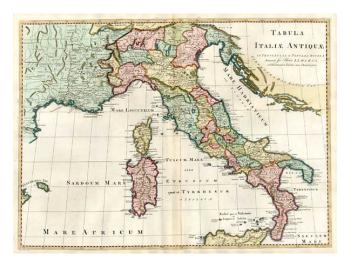

## Tabula Italiae Antiquae In Provincias et Populos Divisa

| Stock#:<br>Map Maker: | 7026<br>Blair  |
|-----------------------|----------------|
| Date:                 | 1773           |
| Place:                | London         |
| Color:                | Hand Colored   |
| <b>Condition:</b>     | VG+            |
| Size:                 | 23 x 17 inches |
| Price:                | SOLD           |

## **Description**:

Gorgelous large format map of Italy, Corsica, Sardinia and parts of the Mediterrean, including Minora and part of Majorca. Colored by ancient kingdoms and city states. Show towns, mountains, rivers, lakes, bays, islands, gulfs, etc. Gorgeous full wash coloring.