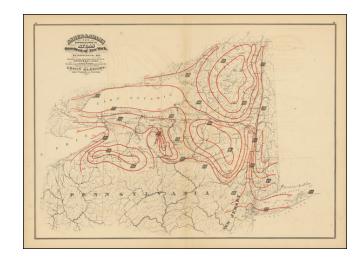

## Meteorological Map Showing the Average Mean Temperature for the Year by Isothermal Lines, also the Mean Annual Rainfall in Inches

**Stock#:** 70220

Map Maker: Asher & Adams

Date: 1872Place: New YorkColor: Outline Color

## **Description:**

Antique printed color map of New York State, published in Asher & Adams' New Topographical Atlas and Gazetteer of New York.

The map shows the average mean temperature for the year bu isothermal lines (red) and the mean average rainfall in inches (shaded boxes).