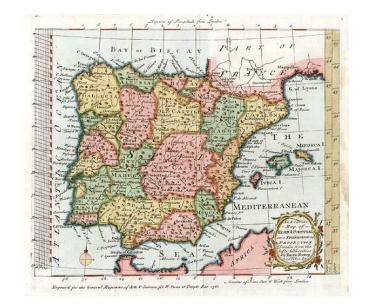

## An Accurate Map of Spain and Portugal on a Spheroidical Projection, Drawn from the best Authorities. By E. Bowen Geographer to His Majesty

**Stock#:** 7019 **Map Maker:** Bowen

Date: 1761 Place: London

## **Description:**

Decorative and unusual map of the Iberian Peninsula, one of the few colored on a spheroidical basis. Colored by geographical regions. Includes the Baleric Islands. Attractive full wash color. Decorative cartouche and compass rose. Emanuel Bowen was one of the foremost cartographic publishers in England in the mid 18th Century.