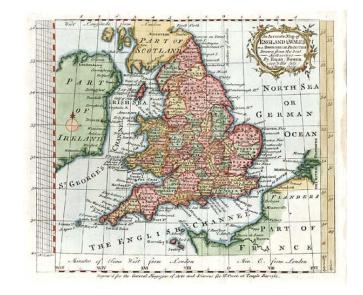

## An Accurate Map of England & Wales, on a Spheriodical Projection; Drawn from the best Authorities. By E. Bowen Geographer to His Majesty

**Stock#:** 7013 **Map Maker:** Bowen

Date: 1762 Place: London

## **Description:**

Decorative regional map of the England & Wales, hand colored by counties. Shows cities, rivers, mountains, lakes, St. George's and the English Channel, etc. One of the few maps on a spheriodical projection of this era. Attractive full wash color. Decorative cartouche and compass rose. Emanuel Bowen was one of the foremost cartographic publishers in England in the mid 18th Century.