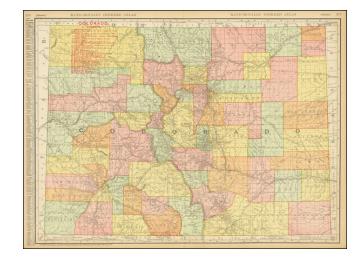

## Rand, McNally & Co.'s Indexed County and Township Pocket Map and Shipper's Guide of Colorado (Pocket Map)

**Stock#:** 70091

Map Maker: Rand McNally & Company

Date: 1908Place: ChicagoColor: Condition: VG+

## **Description:**

Highly detailed separately issued pocket map of Colorado, showing counties, townships, towns, railroads (numbered), railway stations, rivers, lakes, etc.

Includes a list of approximately 30 railroads operating in Colorado at the time.