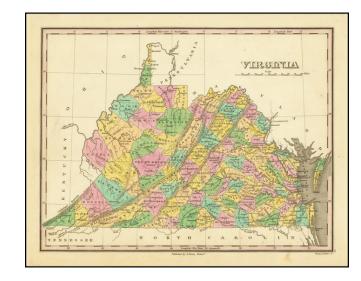

## Virginia

Stock#: 70044 Map Maker: Finley

**Date:** 1824

Place: Philadelphia Color: Hand Colored

**Condition:** VG

**Size:** 11 x 9 inches

**Price:** SOLD

## **Description:**

Early map of the state of Virginia from Finley's atlas.

The map is hand colored by counties and shows towns, roads, rivers, mountains and other geographical features.

The western portion of the state lacks a number of counties, which will later be part of West Virginia.