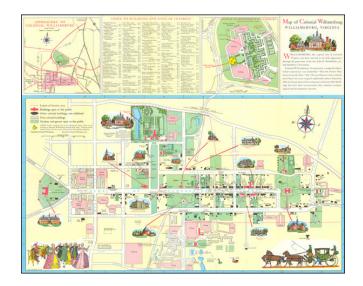

## **Description:**

Lively pictorial map of Williamsburg, illustrating the town following its restoration "through the generosity of . . . John D. Rockefeller, Jr. and members of his family."

The main map provides a fine overview of the town, with buildings named.