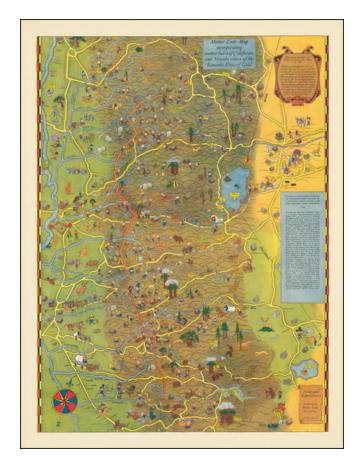

## (Tahoe & Gold Country) Mother Lode Map incorporating mother lodes of California and Nevada, scenes of the "Romantic Days of Gold."

Stock#: 69970 Map Maker: Cormack

Date: 1931Place: n.p.Color: ColorCondition: VG+

## **Description:**

Scarce Pictorial Map of California's Gold Regions, including Lake Tahoe Area.

The map extends from the Central Valley to the Comstock Lode, Nevada.

A rare map -- the first example we have ever seen on the market.