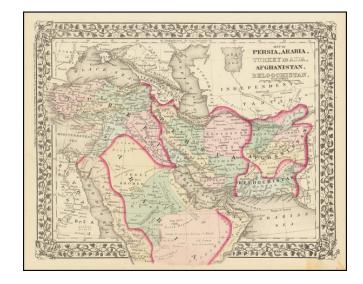

## Map of Persia, Arabia, Turkey in Asia, Afghanistan, Beloochistan.

**Stock#:** 69871 **Map Maker:** Mitchell Jr.

**Date:** 1878

**Place:** Philadelphia

**Color:** Color **Condition:** VG+

**Size:** 13.5 x 10.5 inches

#### Early Appearance of the Peninsula of Qatar

Attractive map of the Arabian Peninsula Asia Minor, Persia, The Black Sea, Transcaucasia, Afghanistan and Beloochistan.

The map identifies the Peninsula of Katar. this is one of the earliest printed maps to show Qatar as a Peninsula, along with the capital city of Beha (Doha). Sharjah is also shown, although not Dubai or Abu Dhabi.

Colored by countries, with an inset of Palestine. Shows towns, tribes, roads, rivers, mountains, lakes, etc.