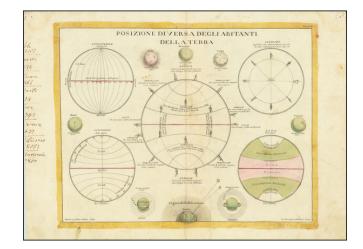

## **Description:**

Scarce set of five spheres and eight drawings of the known planets, the sun and the moon.

The large central sphere describes the spatial relationship of the "Residence of the Land" on different parts of the Earth. Saturn is shown with five satellites and Jupiter with four.