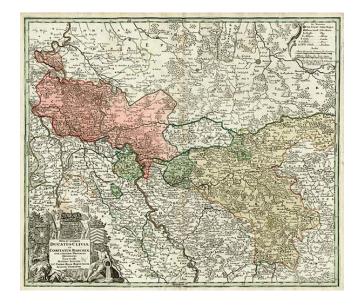

## Nova et Accurata Ducatus Cliviae Et Comitatus Marchiae...

**Stock#:** 6986 **Map Maker:** Seutter

Date: 1750Place: AugsburgColor: Hand Colored

**Condition:** Good

**Size:** 23 x 20 inches

**Price:** SOLD

## **Description:**

Detailed regional map of Germany showing the region bounded by the Maas River in the west and to part of Westphalia in the East. The map is centered on the Rhine region from Cologne to Arnheim, and showing Cleef, Nidwesel, Rheinbergen, Duisberg, Dusseldorf, Munster, etc. Nice decorative cartouche. Several long repaired tears on the verso. Normally a \$350.00 map.