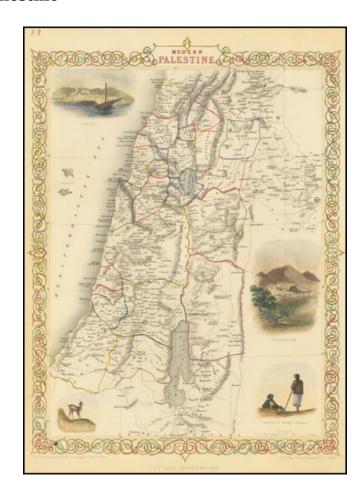

## **Description:**

Decorative full color example of this marvelous map. Decorative vignettes of Jaffa, Nazareth and Natives of Mount Lebanon.

Engraved for *R. Montgomery Martin's Illustrated Atlas*. Tallis was one of the last great decorative map makers. His maps are prized for the wonderful vignettes of indigenous scenes, people, etc.