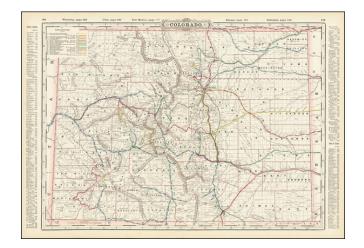

## **Description:**

Highly detailed map of Railroad map of Colorado, from Cram's Standard American Railroad Atlas.

The map shows counties, railroads, railway stations, township surveys, mountains, rivers, lakes, and a host of other early details. Also shows county seats, Money Order Post Offices and other commerce details.

Over 20 railroads shown in a color coding at the top left.